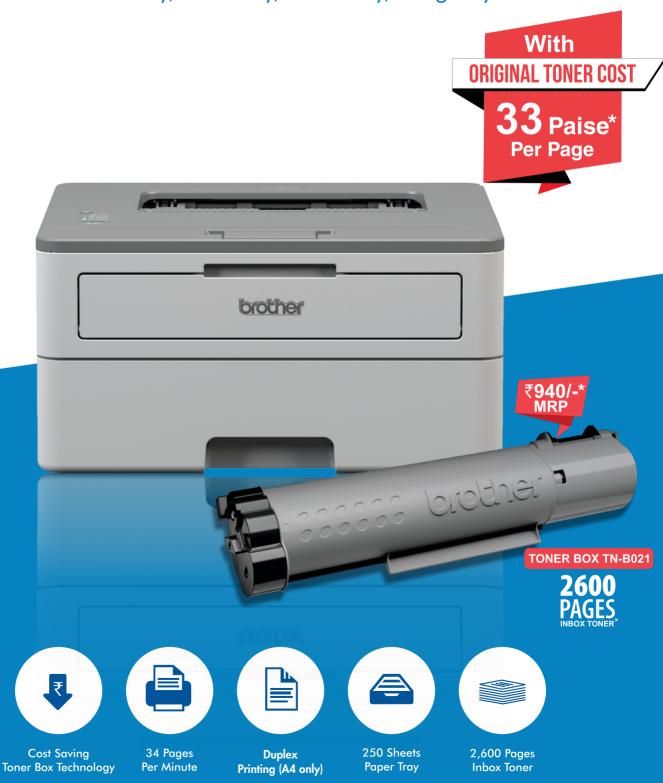

## **Technical Specifications**

|                                      | HL-B2000D                                                                                                                                                                                 |
|--------------------------------------|-------------------------------------------------------------------------------------------------------------------------------------------------------------------------------------------|
| Key Functions                        | Automatic 2-sided (A4 only) Printing                                                                                                                                                      |
| PRINT FUNCTIONS                      |                                                                                                                                                                                           |
| Print Speed (A4/Letter)              | Up to 34 / 36 ppm                                                                                                                                                                         |
| 2-sided Printing                     | Yes (A4 only)                                                                                                                                                                             |
| Print Resolution                     | 600 x 600 dpi; HQ1,200 (2,400 x 600 dpi) quality; 1,200 x 1,200 dpi                                                                                                                       |
| First Printout Time (Ready)          | Less than 8.5 secs                                                                                                                                                                        |
| Max. Monthly Duty Cycle              | Up to 15,000 pages                                                                                                                                                                        |
| PAPER HANDLING                       |                                                                                                                                                                                           |
| Input Capacity                       | 250 sheets                                                                                                                                                                                |
| Manual Feed Slot                     | 1 sheet                                                                                                                                                                                   |
| Output Capacity ^                    | 150 Sheets Face Down                                                                                                                                                                      |
| Media Weights                        | 60 to 230g/m² (Using Manual Feed Slot)                                                                                                                                                    |
| Media Size                           | A4, Letter, A5, A5(Long Edge), A6, Executive, Legal, Folio, Mexico Legal, India Legal                                                                                                     |
| CONNECTIVITY                         |                                                                                                                                                                                           |
| Interface                            | Hi-Speed USB 2.0                                                                                                                                                                          |
| OTHERS                               |                                                                                                                                                                                           |
| Processor Speed                      | 600MHz                                                                                                                                                                                    |
| Memory                               | 32MB                                                                                                                                                                                      |
| OS Compatibility                     | Windows 7 SP1, 8, 8.1, 10, Server 2008, Server 2008 R2, Server 2012, Server 2012 R2, Server 2016, macOS v10.10.5, 10.11.x, 10.12.x (Download only), CUPS, LPD/LPRng (x86/x64 environment) |
| Power Consumption (Printing / Sleep) | 510W / 5.7W                                                                                                                                                                               |
| Power Source                         | 220-240V, AC 50/60Hz                                                                                                                                                                      |
| Noise Level                          | LpAm = 49 dB(A)                                                                                                                                                                           |
| SUPPLIES                             |                                                                                                                                                                                           |
| Standard Yield Toner (TN-B021)*      | Approx. 2,600 Pages                                                                                                                                                                       |
| Drum (DR-B021)                       | Approx. 12,000 Pages                                                                                                                                                                      |
| Inbox Toner                          | Approx. 2,600 Pages                                                                                                                                                                       |
| DIMESIONS & WEIGHT                   |                                                                                                                                                                                           |
| Dimension (W x D X H)                | 356 x 360 x 183 mm                                                                                                                                                                        |
| Weight                               | 7.4kg                                                                                                                                                                                     |