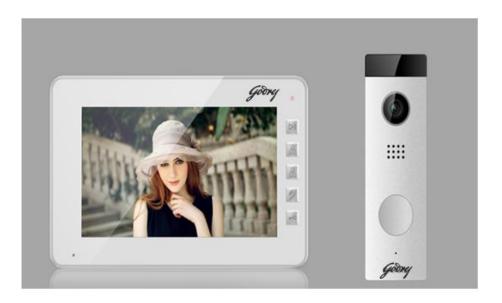

| Brand                        | Godrej                                                                                  |
|------------------------------|-----------------------------------------------------------------------------------------|
| Model name                   | VDP 7" See Thru RE 7 Lite White                                                         |
| Item Code                    | 43191513SD00043                                                                         |
| Outlooking                   | PMMA housing                                                                            |
| Screen                       | 7"TFT LCD , 800*480                                                                     |
| Operation                    | Mechanical button*5                                                                     |
| Inner memory                 | 100pcs pictures                                                                         |
| Networking                   | 1 outdoor panel+3 monitor; each monitor with 2 CCTV IN+2 Alarm+1 video out to TV or DVR |
| Menu                         | OSD                                                                                     |
| Melody                       | 6 melodies                                                                              |
| Do not disturb               | Support                                                                                 |
| Image<br>Adjustment          | Colour/brightness/contrast                                                              |
| Volume<br>Adjustment         | Ringtone volume                                                                         |
| Power type                   | DC power supply (AC is optional)                                                        |
| Housing                      | metal surface + plastic housing                                                         |
| IP level, water & dust proof | IP44                                                                                    |
| View angle                   | 120°diagonal (horizontal around 100)                                                    |
| Night view                   | White LED                                                                               |
| Unlocking                    | support, NO/NC                                                                          |